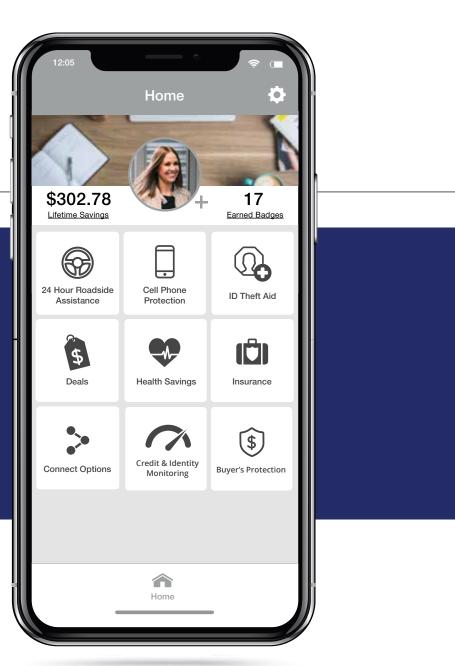

#### Roadside Assistance

Available 24/7 and free to use, covers up to \$80 in covered service charges.

#### Health Savings Card

Save money on prescriptions, eye exams, frames, lenses and hearing services.

Û

\$

\$

#### Cell Phone Protection<sup>1,2</sup>

Pay your cell phone bill with your BaZing checking account, and you're covered. We'll pay to have it repaired or replaced, up to \$400 per claim (maximum of \$800 per year).

#### ID Theft Aid<sup>1,2,3</sup>

Identity Restoration and Payment Card Resolution: Identity restoration specialist works on your behalf to restore your identity, and cancel payment cards.

Personal Identity Theft Benefit: Receive \$5,000 reimbursement for covered expenses you incur to restore your identity.

## Buyer's Protection and Extended Warranty<sup>1,2</sup>

Your newly purchased item can be reimbursed or replaced if an accident or theft occurs within 180 days of purchase, when purchased using your BaZing checking account.