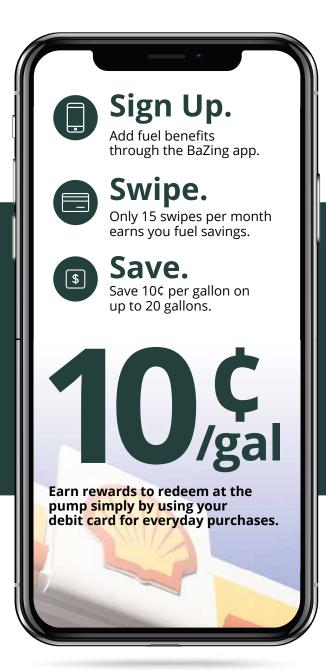

# FILL UP WITH REWARDS.

Get started by downloading the SFB Perks app today.

\*Participating merchants on BaZing are not sponsors of the program, are subject to change without notice, may not be available in all regions, and may choose to limit deals.

| Start your journey |                                                                                                                                                                                                                                                                                                                                                                                                                                                                                                                                | Do you want to earn a great rate, save money on everyday purchases & receive extra benefits?  Premium                                                              | Do you have a cell phone or look for deals when you shop?  Perks                                                             | Do you want to earn great interest on your checking account?  High Yield                                                             | Q Do you want a low cost account with basic benefits?  Freedom                                                                  |
|--------------------|--------------------------------------------------------------------------------------------------------------------------------------------------------------------------------------------------------------------------------------------------------------------------------------------------------------------------------------------------------------------------------------------------------------------------------------------------------------------------------------------------------------------------------|--------------------------------------------------------------------------------------------------------------------------------------------------------------------|------------------------------------------------------------------------------------------------------------------------------|--------------------------------------------------------------------------------------------------------------------------------------|---------------------------------------------------------------------------------------------------------------------------------|
|                    | BaZing Fuel <sup>4</sup> Form 100 (ga) for up to 20 gallons each month with just 15 debit card quines                                                                                                                                                                                                                                                                                                                                                                                                                          |                                                                                                                                                                    |                                                                                                                              |                                                                                                                                      |                                                                                                                                 |
|                    | Earn 10¢/gal for up to 20 gallons each month with just 15 debit card swipes.  Cell Phone Protection <sup>1,2</sup> Receive up to \$600 per claim (\$1,200 per year) if your cell phone is broken or stolen. You will be assessed a \$50 co-payment per claim.                                                                                                                                                                                                                                                                  |                                                                                                                                                                    | •                                                                                                                            |                                                                                                                                      |                                                                                                                                 |
|                    | Billshark <sup>3</sup>                                                                                                                                                                                                                                                                                                                                                                                                                                                                                                         |                                                                                                                                                                    |                                                                                                                              |                                                                                                                                      |                                                                                                                                 |
|                    | ID Theft Aid <sup>1,2,3</sup> Includes identity restoration & payment card resolution, personal identity theft benefit, credit monitoring & credit report, credit score & scoretracker, score simulator, and identity monitoring.                                                                                                                                                                                                                                                                                              |                                                                                                                                                                    |                                                                                                                              |                                                                                                                                      |                                                                                                                                 |
| \$                 | Buyer's Protection and Extended Warranty <sup>1,2</sup> Items are protected for up to \$2,500 per item if theft or accidental breakage occurs during the first 180 days of purchase, using your BaZing checking account.                                                                                                                                                                                                                                                                                                       |                                                                                                                                                                    |                                                                                                                              |                                                                                                                                      |                                                                                                                                 |
|                    | Roadside Assistance Available 24/7 and free to use, up to \$80 in covered service charges.                                                                                                                                                                                                                                                                                                                                                                                                                                     |                                                                                                                                                                    |                                                                                                                              |                                                                                                                                      |                                                                                                                                 |
|                    | \$10,000 Travel Accidental Death Coverage <sup>2</sup> Peace of mind for the unexpected.                                                                                                                                                                                                                                                                                                                                                                                                                                       |                                                                                                                                                                    |                                                                                                                              |                                                                                                                                      |                                                                                                                                 |
|                    | Health Savings Card Save money on prescriptions, eye exams, frames, lenses and hearing services.                                                                                                                                                                                                                                                                                                                                                                                                                               |                                                                                                                                                                    |                                                                                                                              |                                                                                                                                      |                                                                                                                                 |
| \$                 | Shop Local, Save Local with BaZing Savings Local discounts and national retailer deals to save you money on shopping, dining, travel & more.                                                                                                                                                                                                                                                                                                                                                                                   |                                                                                                                                                                    |                                                                                                                              |                                                                                                                                      |                                                                                                                                 |
|                    | Anywhere Banking Tools Online banking, mobile banking, bill pay, debit card and eStatement.                                                                                                                                                                                                                                                                                                                                                                                                                                    |                                                                                                                                                                    |                                                                                                                              |                                                                                                                                      |                                                                                                                                 |
| Ţ,                 | ATM Fee Refunds  Up to \$25 in ATM fee refunds per monthly e-statement period when you meet the qualifications at the bottom of this page.                                                                                                                                                                                                                                                                                                                                                                                     |                                                                                                                                                                    |                                                                                                                              |                                                                                                                                      |                                                                                                                                 |
| <b>%</b>           | Great Interest on Your Checking Balance Our best checking rate.                                                                                                                                                                                                                                                                                                                                                                                                                                                                |                                                                                                                                                                    |                                                                                                                              |                                                                                                                                      |                                                                                                                                 |
| [\frac{1}{2}]      | <b>REWARD YOURSELF</b> Earm 1.25% APY <sup>5</sup> on the first \$10,000 in your account, if the answer to all three qualifying questions is YES. High Yield Rate on Balances over \$10,000.                                                                                                                                                                                                                                                                                                                                   |                                                                                                                                                                    |                                                                                                                              |                                                                                                                                      |                                                                                                                                 |
|                    | 1. Do you receive e-statements instead of paper statements? 2. Did you make 12 or more debit card purchases in the preceding month? 3. Are you set-up for at least one monthly ACH debit or credit?  eterms and conditions detailed in the Guide to Benefits. 2 Insurance products are: NOT A DEPOSIT. NOT FDIC-INSURED. NOT INSURED BY ANY FEDERAL GOVERN during the Monthly Qualification Cycle (MQC), which is defined as the first day of the month through the last day of the month. Only transactions posted during the | Maintain a \$5,000* monthly minimum account balance, and we'll waive the \$15 monthly fee.  *High Yield Rate on Balance. Requires \$5,000 minimum deposit to open. | If the answer to the 3 qualifying questions is YES, we'll waive the \$7 monthly fee.  Requires \$50 minimum deposit to open. | Maintain a \$2,500 monthly minimum account balance, and we'll waive the \$12 monthly fee.  Requires \$2,500 minimum deposit to open. | Maintain a \$100 monthly minimum account balance, and we'll waive the \$5 monthly fee.  Requires \$100 minimum deposit to open. |